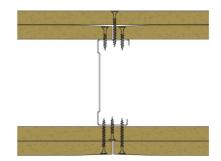

BRE 208596 - BRE Report P102396-1011B

Refer to Speedline Specification Clause 154 mm. (At Base Track, Excluding Finishes)

Severe - Annexes A-F

46 RwdB, Date Tested or Assessed Against - 70-K-57

TESTED AT ONE OF THE UKAS ACCREDITED LABORATORIES BELOW