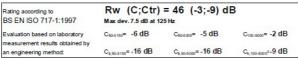

## System Performance Breakdown

Fire Resistance:

BS476 Part 22:1987:

Test Ref & Date or Applied Ref & Report:

Max Height: Thickness:

Duty Grade: BS 5234: Part 2:1992:

Sound Insulation:

**60/60** Minutes (Integrity/Insulation).

BRE 208596 - BRE Report P102396-1011B

Refer to Speedline Specification Clause 154 mm. (At Base Track, Excluding Finishes)

Severe - Annexes A-F

46 RwdB, Date Tested or Assessed Against - 70-K-57

TESTED AT ONE OF THE UKAS ACCREDITED LABORATORIES BELOW