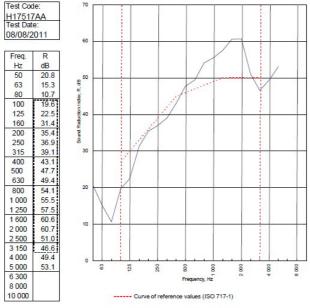

BRE 208596 - BRE Report P102396-1011B

Refer to Speedline Specification Clause 154 mm. (At Base Track, Excluding Finishes)

Severe - Annexes A-F

46 RwdB, Date Tested or Assessed Against - 70-K-57

TESTED AT ONE OF THE UKAS ACCREDITED LABORATORIES BELOW

B.T.C (H-Ref on Graph)

B.R.E

AIRO

S.R.L

DEPTITE OF THE UKAS ACCREDITED LABORATORIES BELOW

B.T.C (H-Ref on Graph)

DIAMAN DESTRUCTION OF THE UKAS ACCREDITED LABORATORIES BELOW

B.T.C (H-Ref on Graph)

S.R.L

Customer: Metsec plc Hepsec Division

BTC 17517A: Page 8 of 10

SPEEDLINE Drywall Systems, Adsetts House, 16 Europa View, Sheffield Business Park, Sheffield, S9 1XH. Tel: 0114 231 8030.

Email: enquiries@speedlinedrywall.co.uk